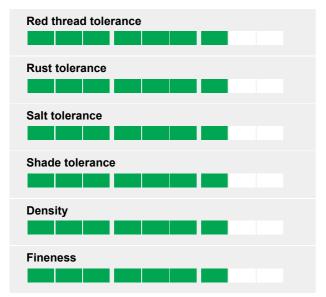

## **Ratings**

A traditional 100% fescue fairway mixture which delivers a fine dense playing surface with improved drought tolerance and disease resistance under a sustainable management program. Now benefitting from top rated Rossinante strong creeping red fescue with unparalleled shoot density and visual merit, and Dumas hard fescue for increased drought and disease tolerance.